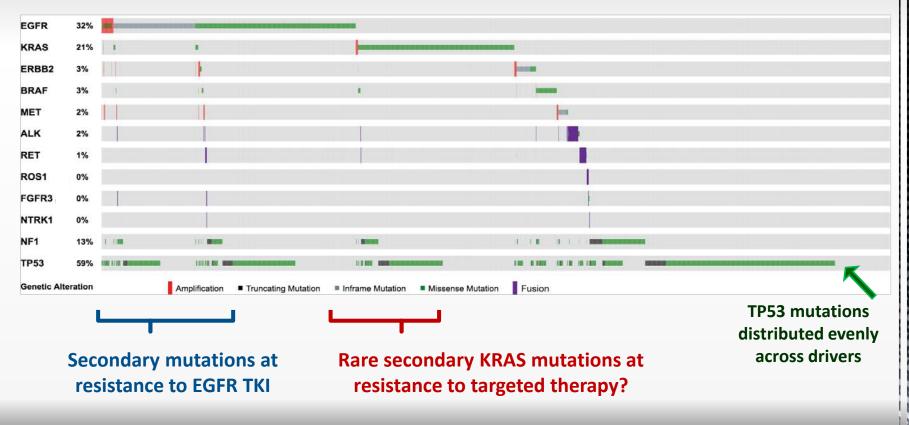

| MET E14 skip    | 49   | 1.0%  |  |  |
| BRAF mutations  | 139  | 2.7%  |  |  |
| ERBB2 mutations | 119  | 2.3%  |  |  |
| KRAS mutations  | 888  | 17.2% |  |  |
| MET amp         | 295  | 5.7%  |  |  |
| ERBB2 amp       | 229  | 4.4%  |  |  |

Cases from 70-gene panel only

*EGFR* Driver Mutations

•52% E19 del

- •34% L858R
- •4% E20 ins
- •10% other
  - G719
  - L861
  - S768
  - E709
  - Other rare mutations

Not a random cross-section of US patients (Enriched for patients progressing on targeted agents)

#### **Clinical Accuracy: Matched ctDNA vs. Tissue Biopsy: Positive Predictive Value (PPV)**



\* Three cases with ctDNA-positive, tissuenegative *ALK* fusion responded to crizotinib.

likely representing a false negative in tissue

### **Mutual Exclusivity of Driver Oncogenes**



#### Lung Adenocarcinoma: Acquired Resistance



#### Camidge Nature Rev Clin Oncol 2014

#### **The Genomic Landscape of Lung Cancer**



## How to identify emergent resistance

### Tissue biopsies at tumor progression

# Liquid biopsiescirculating tumor DNA

### **Treatment-induced changes in plasma mutant** allele frequencies



#### Evolution of resistance mechanisms in EGFR mutant lung cancer following EGFR TKI therapy



Janne, PLENARY SESSION 3 WCLC 2015

#### Evolution of resistance mechanisms in EGFR mutant lung cancer following EGFR TKI therapy



Janne, PLENARY SESSION 3 WCLC 2015



#### EGFR resistance mutations: single time point



Philip CoMarks Phone University

#### Lung Adenocarcinoma: Acquired Resistance



#### **Next-gen ALK Inhibitors in**

> Ceritinib FDA and EMEA