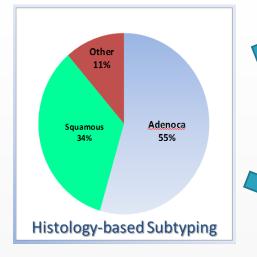

|                               |                          |                          |                                        |
| EGFR T790M     | 654                     |             |             |            |                               |                          |                          |                                        |
| MET amp        | 74                      |             |             |            |                               |                          |                          |                                        |

Actionable Resistance Mutations Observed in Guardant 360 ctDNA

> 40% of ALK fusion cases and 50% of EGFR cases had one of these potentially actionable resistance targets at progression

### **NSCLC Subtyping in the era of Immune Oncology**



#### **Low Mutation Burden**

Usually Never/light Smokers Often have oncogenic driver Typically non-squamous

Often poorly responsive to immune therapies



Actionable driver oncogenes uncommon Often responsive to immune therapies



32.0%

MEK1 2.0%

23.9%

EGFR

0.9% ALK 4.0% ROS1 1.7%

ERBB2 in

1.7% ERBB2 amp 0.9% MET E14sk

2.0% MET amp

### **Mutational Burden**





# Genome-wide Mutation Density from the TCGA datasets for lung adenocarcinoma and squamous cell carcinoma.



# EGFR and ALK-positive NSCLC are less responsive to immune therapies



## Conclusions

Mutations detected in plasma have a synonymous frequency and distribution as reported in tissue This applies to truncal mutations present in all lineages of the tumor

Liquid biopsies are capable of identifying and tracking