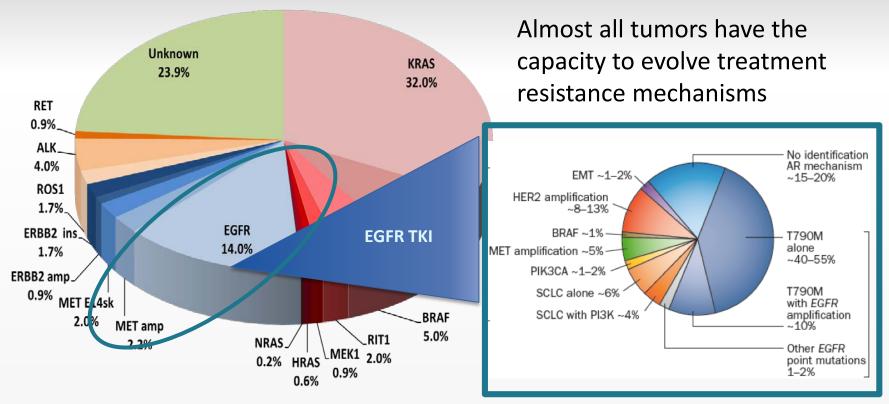

mutations  | 139  | 2.7%  |  |  |
| ERBB2 mutations | 119  | 2.3%  |  |  |
| KRAS mutations  | 888  | 17.2% |  |  |
| MET amp         | 295  | 5.7%  |  |  |
| ERBB2 amp       | 229  | 4.4%  |  |  |

Cases from 70-gene panel only

*EGFR* Driver Mutations

•52% E19 del

- •34% L858R
- •4% E20 ins
- •10% other
  - G719
  - L861
  - S768
  - E709
  - Other rare mutations

Not a random cross-section of US patients (Enriched for patients progressing on targeted agents)

#### **Clinical Accuracy: Matched ctDNA vs. Tissue Biopsy: Positive Predictive Value (PPV)**



\* Three cases with ctDNA-positive, tissuenegative *ALK* fusion responded to crizotinib.

likely representing a false negative in tissue

### **Mutual Exclusivity of Driver Oncogenes**



#### Lung Adenocarcinoma: Acquired Resistance



#### Camidge Nature Rev Clin Oncol 2014

#### **The Genomic Landscape of Lung Cancer**



## How to identify emergent resistance

### Tissue biopsies at tumor progression

# Liquid biopsiescirculating tumor DNA

### **Treatment-induced changes in plasma mutant** allele frequencies



#### Evolution of resistance mechanisms in EGFR mutant lung cancer following EGFR TKI therapy



Janne, PLENARY SESSION 3 WCLC 2015

#### Evolution of resistance mechanisms in EGFR mutant lung cancer following EGFR TKI therapy



Janne, PLENARY SESSION 3 WCLC 2015



#### EGFR resistance mutations: single time point



Philip CoMarks Phone University

#### Lung Adenocarcinoma: Acquired Resistance



#### **Next-gen ALK Inhibitors in**

> Ceritinib FDA and EMEA approved based on ASCEND-1, ASCENT 2

> Alectini