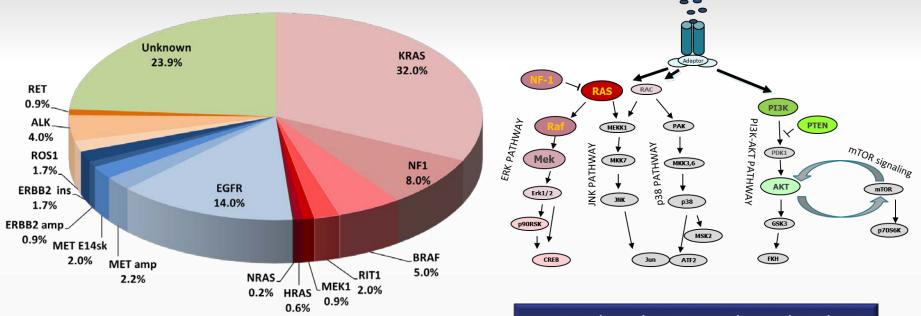

#### The "Hallmarks" of Cancer

**Signal Transduction -**If only it were that simple

An idealized diagram of signal transduction: two pathways controlling proliferation and survival

## **Signal Transduction**

- Slightly more complex
- A diagram of AKT interactions: It's more of a network than a pathway.
- Still understates true complexity
  - Feedback loops
  - Cellular localization
  - Post-translational modifications