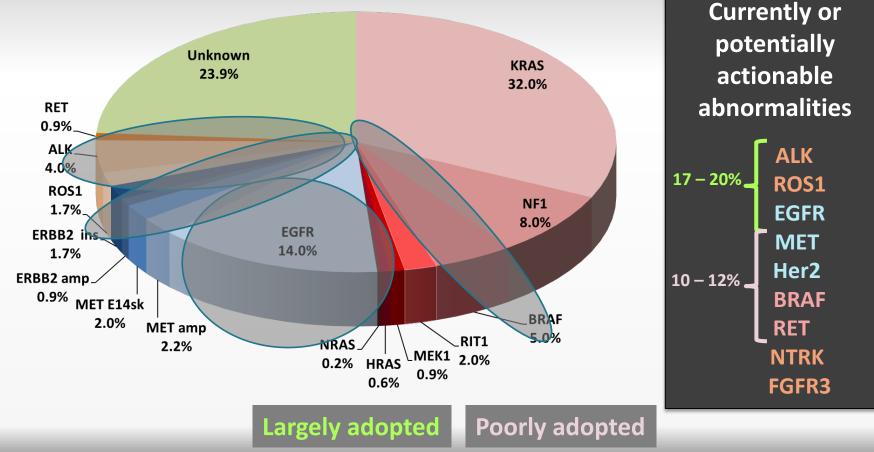

hurts



Cancer signal transduction is miswired and constitutively active

Modern day oncologist?

Fortunately, tumors with actionable drivers are relatively simple



Blue sections indicate RTK signaling abnormalities

Mutual exclusion with each other and with other known drivers

A key indicator of tumor dependency



Gold sections indicate transforming fusion events

Mutual exclusion with each other and with other known drivers



# Red sections indicate MAPK signaling abnormalities

Mutual exclusion with each other and with other known drivers



Green section indicates the proportion of cases with no known signaling abnormalities (undiscovered, underappreciated, non-existent) PI3K pathway abnormalities often overlap with other drivers

#### Actionable Drivers in Lung Adenocarcinoma



#### Clinical Activity of Crizotinib in Advanced ROS1+ NSCLC: PROFILE 1001 Study



#### Best Response to Entrectinib in ROS1 Fusion+, Inhibitor-Naïve NSCLC 34% (11 out of 32) of the patients had CNS disease at baseline



Three out of 32 patients had no post-baseline scans and were non-evaluable

#### Lung Adenocarcinoma: BRAF as a driver



Dabrafenib plus trametinib receives "breakthrough therapy" designation for BRAF-mutant NSCLC July 2015; full FDA approval June 2017 Patient

David Planchard et al, **Dabrafenib plus trametinib in** patients with previously treated BRAFV600E-mutant metastatic non-small cell lung cancer: an open-label, multicentre phase 2 trial. Lancet Oncology Volume 17, Issue 7, 2016, 984–993

### Liquid biopsies: cell-free circulating tumor DNA

- Advanced malignan