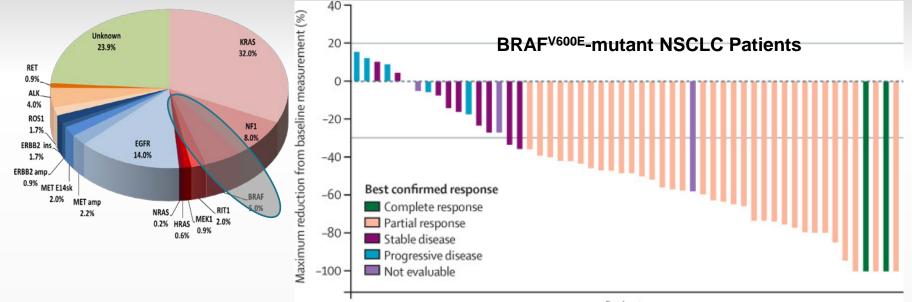

transforming fusion events

Mutual exclusion with each other and with other known drivers



# Red sections indicate MAPK signaling abnormalities

Mutual exclusion with each other and with other known drivers



Green section indicates the proportion of cases with no known signaling abnormalities (undiscovered, underappreciated, non-existent) PI3K pathway abnormalities often overlap with other drivers

#### Actionable Drivers in Lung Adenocarcinoma



#### Clinical Activity of Crizotinib in Advanced ROS1+ NSCLC: PROFILE 1001 Study



#### Best Response to Entrectinib in ROS1 Fusion+, Inhibitor-Naïve NSCLC 34% (11 out of 32) of the patients had CNS disease at baseline



Three out of 32 patients had no post-baseline scans and were non-evaluable

#### Lung Adenocarcinoma: BRAF as a driver



Dabrafenib plus trametinib receives "breakthrough therapy" designation for BRAF-mutant NSCLC July 2015; full FDA approval June 2017 Patient

David Planchard et al, **Dabrafenib plus trametinib in** patients with previously treated BRAFV600E-mutant metastatic non-small cell lung cancer: an open-label, multicentre phase 2 trial. Lancet Oncology Volume 17, Issue 7, 2016, 984–993

### Liquid biopsies: cell-free circulating tumor DNA

- Advanced malignancies shed DNA into circulation
  - DNA is highly fragmented
  - Stable for a few hours
- Technology is already in routine clinical practice
  - Identify emergent resistance factors
  - Expand biomarker detection in patients with insufficient biopsies
  - Monitor disease progression & evolution

#### How much information can we get from ctDNA?