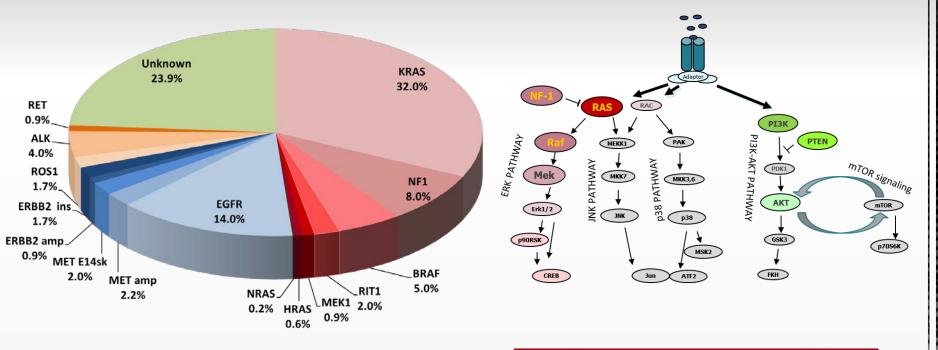

#### The "Hallmarks" of Cancer

**Signal Transduction -**If only it were that simple

An idealized diagram of signal transduction: two pathways controlling proliferation and survival

## **Signal Transduction**

- Slightly more complex
- A diagram of AKT interactions: It's more of a network than a pathway.
- Still understates true complexity
  - Feedback loops
  - Cellular localization
  - Post-translational modifications