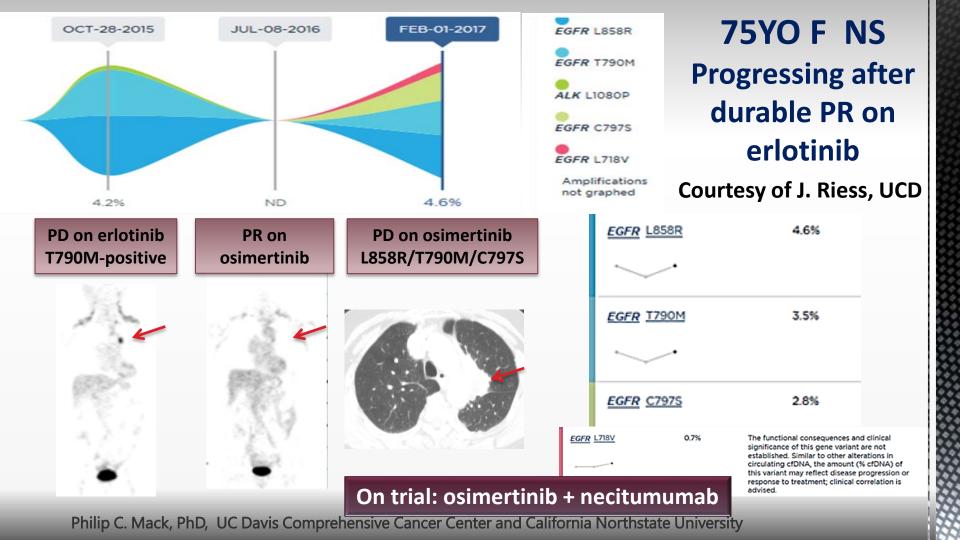

(PPV)**



\* Three cases with ctDNA-positive, tissuenegative *ALK* fusion responded to crizotinib.

likely representing a false negative in tissue

### **Mutual Exclusivity of Driver Oncogenes**



#### Lung Adenocarcinoma: Acquired Resistance



#### Camidge Nature Rev Clin Oncol 2014

#### **The Genomic Landscape of Lung Cancer**



## How to identify emergent resistance

### Tissue biopsies at tumor progression

# Liquid biopsiescirculating tumor DNA

### **Treatment-induced changes in plasma mutant** allele frequencies



#### Evolution of resistance mechanisms in EGFR mutant lung cancer following EGFR TKI therapy



Janne, PLENARY SESSION 3 WCLC 2015

#### Evolution of resistance mechanisms in EGFR mutant lung cancer following EGFR TKI therapy



Janne, PLENARY SESSION 3 WCLC 2015



#### EGFR resistance mutations: single time point



Philip CoMarks Phone University

#### Lung Adenocarcinoma: Acquired Resistance



#### **Next-gen ALK Inhibitors in**

> Ceritinib FDA and EMEA approved based on ASCEND-1, ASCENT 2

> Alectinib, FDA approval Dec. 2015

|                                                                                                                          | Ceritinib <sup>1</sup><br>ASCEND-1 | Ceritinib <sup>2</sup><br>ASCEND-2 | Alectinib <sup>3</sup><br>NP28673 | Alectinib⁴<br>NP28761 | Brigatinib⁵<br>AP26113 | Lorlatinib <sup>6</sup><br>PF-064639224 |  |
|--------------------------------------------------------------------------------------------------------------------------|------------------------------------|------------------------------------