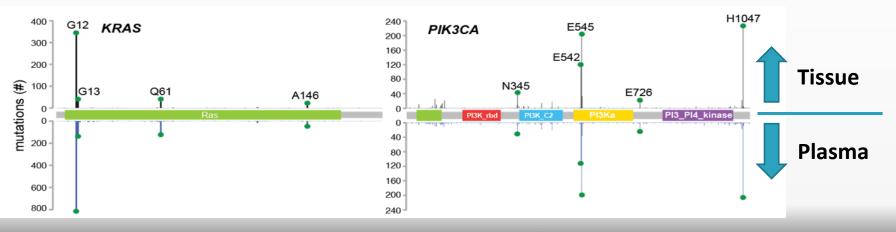

etection in patients with insufficient biopsies
  - Monitor disease progression & evolution

#### How much information can we get from ctDNA?



#### **Analysis of Guardant Health Cancer Database**

Goal: Evaluate mutation distribution in cancer cases submitted to Guardant Health in comparison to The Cancer Genome Atlas (TCGA)

The landscape of actionable genomic alterations in cell-free circulating tumor DNA from 21,807 advanced cancer patients. Zill et al, Clinical Cancer Research 2018 in press

8,388 NSCLC cases reported at WCLC 2016 (Mack et al, OA06.01) Manuscript near complete

Mutation frequency and distribution in plasma is synonymous with tissue

Plasma ctDNA NGS found truncal alterations at frequencies predicted from the TCGA

Also identified resistance mutations at progression



#### **Population-scale genomics: TCGA and GH360** ctDNA have similar mutation patterns



The EGFR secondary resistance mutation T790M frequently found in ctDNA cohort, but rare in TCGA (surgical/treatment naïve)

EGFR (r = 0.9 excluding T790M and C797S)

# **Population-scale genomics:** Guardant ctDNA fusion patterns mirror tumor tissue (r=0.99)

| EML4 intron  | Breakpoints in | Breakpoints in |
|--------------|----------------|----------------|
| (EML4-ALK)   | ctDNA (n=47)   | COSMIC (n=375) |
| 13           | 46%            | 47%            |
| 6            | 37%            | 35%            |
| 20           | 5%             | 14%            |
| KIF5B intron | Breakpoints in | Breakpoints in |
| (KIF5B-RET)  | ctDNA (n=28)   | COSMIC (n=589) |
| 15           | 66%            | 67%