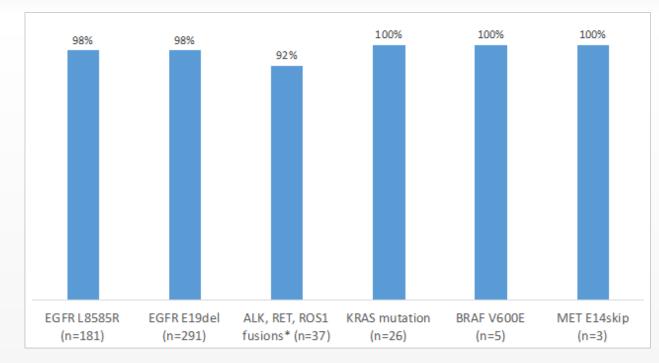

--|------|-------|--|--|
| EGFR mutations  | 1361 | 26.4% |  |  |
| ALK fusion      | 65   | 1.3%  |  |  |
| RET fusion      | 45   | 0.9%  |  |  |
| ROS1 fusion     | 9    | 0.2%  |  |  |
| MET E14 skip    | 49   | 1.0%  |  |  |
| BRAF mutations  | 139  | 2.7%  |  |  |
| ERBB2 mutations | 119  | 2.3%  |  |  |
| KRAS mutations  | 888  | 17.2% |  |  |
| MET amp         | 295  | 5.7%  |  |  |
| ERBB2 amp       | 229  | 4.4%  |  |  |

Cases from 70-gene panel only

*EGFR* Driver Mutations

•52% E19 del

- •34% L858R
- •4% E20 ins
- •10% other
  - G719
  - L861
  - S768
  - E709
  - Other rare mutations

Not a random cross-section of US patients (Enriched for patients progressing on targeted agents)

#### **Clinical Accuracy: Matched ctDNA vs. Tissue Biopsy: Positive Predictive Value (PPV)**



\* Three cases with ctDNA-positive, tissuenegative *ALK* fusion responded to crizotinib.

likely representing a false negative in tissue

### **Mutual Exclusivity of Driver Oncogenes**



#### Lung Adenocarcinoma: Acquired Resistance



#### Camidge Nature Rev Clin Oncol 2014

#### **The Genomic Landscape of Lung Cancer**



## How to identify emergent resistance

### Tissue biopsies at tumor progression

# Liquid biopsiescirculating tumor DNA

### **Treatment-induced changes in plasma mutant** allele frequencies



#### Evolution of resistance mechanisms in EGFR mutant lung cancer following EGFR TKI therapy



Janne, PLENARY SESSION 3 WCLC 2015

#### Evolution of resistance mechanisms in EGFR mutant lung cancer following EGFR TKI therapy



Janne, PLENARY SESSION 3 WCLC 2015



#### EGF