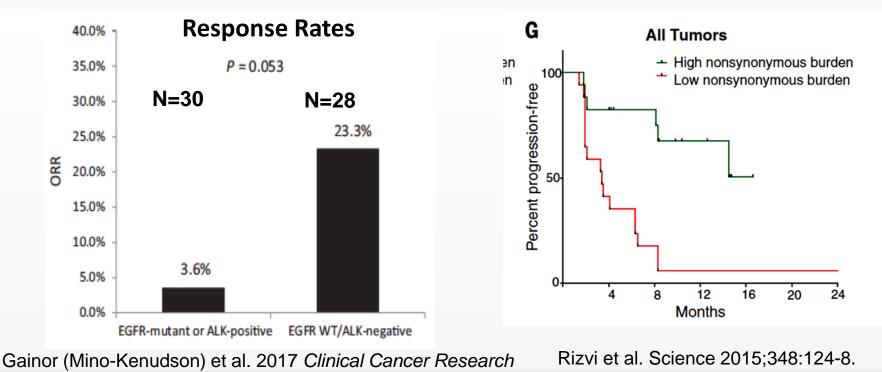

ctionable Resistance Mutations Observed in Guardant 360 ctDNA

> 40% of ALK fusion cases and 50% of EGFR cases had one of these potentially actionable resistance targets at progression

### **NSCLC Subtyping in the era of Immune Oncology**



#### **Low Mutation Burden**

Usually Never/light Smokers Often have oncogenic driver Typically non-squamous

Often poorly responsive to immune therapies



Actionable driver oncogenes uncommon Often responsive to immune therapies



32.0%

MEK1 2.0%

23.9%

EGFR

0.9% ALK 4.0% ROS1 1.7%

ERBB2 in

1.7% ERBB2 amp 0.9% MET E14sk

2.0% MET amp

### **Mutational Burden**





# Genome-wide Mutation Density from the TCGA datasets for lung adenocarcinoma and squamous cell carcinoma.



# EGFR and ALK-positive NSCLC are less responsive to immune therapies



## Conclusions

Mutations detected in plasma have a synonymous frequency and distribution as reported in tissue This applies to truncal mutations present in all lineages of the tumor

Liquid biopsies are capable of identifying and tracking actionable emergent resistance mutations

IO drugs are generally more effective in NSCLC with high TMB. Biomarker-driven adenocarcinoma (EGFR, ALK, ROS1 etc) are typically low TMB and are best treated with targeted therapies

## **Plasma Analysis Considerations**

For treatment-naïve patients, tissue is the standard and is required for complete diagnosis Plasma can complement tissue Serve as a baseline for future draws

For validated plasma analysis, a positive result is actionable but a negative result should be considered <u>inconclusive</u> Unknown