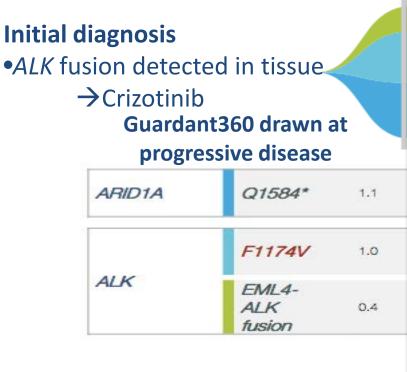

| Sens <sup>3</sup>  | Res <sup>6</sup>    | Sens <sup>7</sup>     | Sens <sup>9</sup> |
| F1245C     | Res <sup>8</sup>    | N/D                | N/D                 | Sens <sup>8</sup>     | N/D               |
| G1269A/S   | Res                 | Sens               | N/D                 | Sens <sup>7</sup>     | Sens <sup>9</sup> |

4. Katayama CCR 2014

5. Ou Lung Cancer 2015

6. Ceccon MCR 2014

Friboulet Cancer Discov 2014
Kodityal Lung Cancer 2016

10. Bayliss Cel Mol Lif Sci 2015

9. Zou Cancer Cell 2015 Data compiled Dr. Christine Lovly

# ALK fusion case example showing emergence of sequential resistance mutations

Initial diagnosis

•ALK fusion detected in tissue  $\rightarrow$ Crizotinib

Durable response, But patient is progressing

Courtesy Collin Blakely MD, UCSF



### ALK kinase domain mutations – drug efficacy

Sensitive to alectinib, resistant to ceritinib



**REFERENCES** 

1. Shaw NEJM 2016

2. Toyokawa JTO 2015

3. Katayama STM 2012

5. Ou Lung Cancer 2015

Katavama CCR 2014

6. Ceccon MCR 2014

4.

Friboulet Cancer Discov 2014
Kodityal Lung Cancer 2016

9. Zou Cancer Cell 2015

10. Bayliss Cel Mol Lif Sci 2015

Philip C. Mack, PhD, UC Davis Comprehensive Cancer Center and Data compilation courtesy of Dr. Christine Lovly





**GUARDANT** HEALTH

### ALK kinase domain mutations – drug efficacy

Sensitive to alectinib, resistant to ceritinib

Resistant to 2<sup>nd</sup> gen inhibitors, Sensitive to Iorlatinib

KEFEKENCES

1. Shaw NEJM 2016

2. Toyokawa JTO 2015

3. Katayama STM 2012

|            | 1 <sup>st</sup> gen |                    | 3