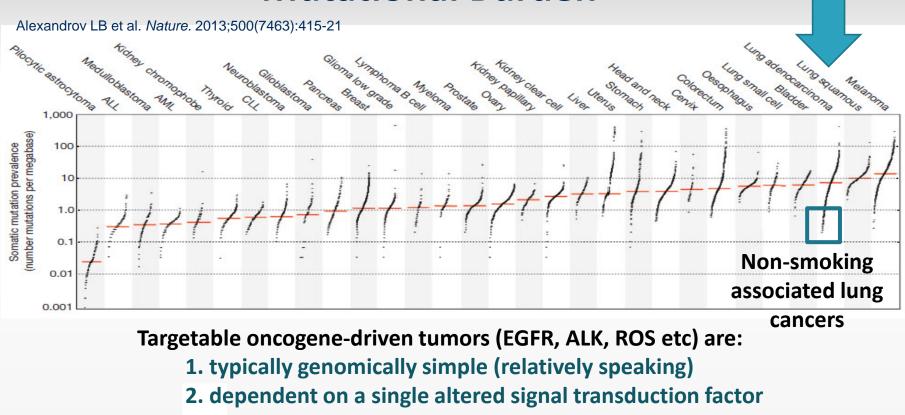

|             |             |            |                               |                          |                          |                                        |

Actionable Resistance Mutations Observed in Guardant 360 ctDNA

> 40% of ALK fusion cases and 50% of EGFR cases had one of these potentially actionable resistance targets at progression

### **NSCLC Subtyping in the era of Immune Oncology**



#### **Low Mutation Burden**

Usually Never/light Smokers Often have oncogenic driver Typically non-squamous

Often poorly responsive to immune therapies



Actionable driver oncogenes uncommon Often responsive to immune therapies



32.0%

MEK1 2.0%

23.9%

EGFR

0.9% ALK 4.0% ROS1 1.7%

ERBB2 in

1.7% ERBB2 amp 0.9% MET E14sk

2.0% MET amp

### **Mutational Burden**





# Genome-wide Mutation Density from the TCGA datasets for lung adenocarcinoma and squamous cell carcinoma.



# EGFR and ALK-positive NSCLC are less responsive to immune therapies



## Conclusions

Mutations detected in plasma have a synonymous frequency and distribution as reported in tissue This applies to truncal mutations present in all lineages of the tumor

Liquid biopsies are capable of identifying and tracking actionable emergent resistance mutations

IO drugs are generally more effective in NSCLC with high TMB. Biomarker-driven adenocarcinoma (EGFR, ALK, ROS1 etc) are typically low TMB and are best treated with targeted therapies

## **Plasma Analysis Considerations**

For treatment-naïve patients, tissue is the standard and is required for complete diagnosis Plasma can complem