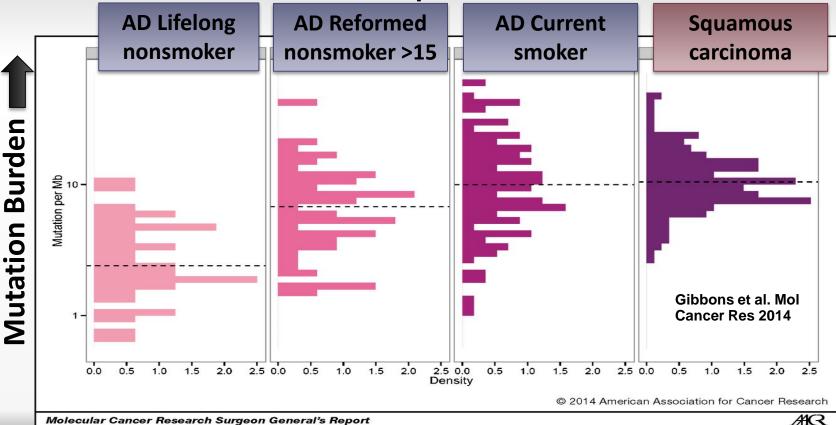

|                          |                                        |

Actionable Resistance Mutations Observed in Guardant 360 ctDNA

> 40% of ALK fusion cases and 50% of EGFR cases had one of these potentially actionable resistance targets at progression

### **NSCLC Subtyping in the era of Immune Oncology**



#### **Low Mutation Burden**

Usually Never/light Smokers Often have oncogenic driver Typically non-squamous

Often poorly responsive to immune therapies



Actionable driver oncogenes uncommon Often responsive to immune therapies



32.0%

MEK1 2.0%

23.9%

EGFR

0.9% ALK 4.0% ROS1 1.7%

ERBB2 in

1.7% ERBB2 amp 0.9% MET E14sk

2.0% MET amp

### **Mutational Burden**





# Genome-wide Mutation Density from the TCGA datasets for lung adenocarcinoma and squamous cell carcinoma.



# EGFR and ALK-positive NSCLC are less responsive to immune therapies



## Conclusions

Mutations detected in plasma have a synonymous frequency and distribution as reported in tissue This applies to truncal mutations present in all lineages of the tumor

Liquid biopsies are capable of identifying and tracking actionable emergent resistance mutations

IO drugs are generally more effective in NSCLC with high TMB. Biomarker-driven adenocarcinoma (EGFR, ALK, ROS1 etc) are typically low TMB and are best treated with targeted therapies

## **Plasma Analysis Considerations**

For treatment-naïve patients, tissue is the standard and is required for complete diagnosis Plasma can complement tissue Serve as a baseline for future draws

For validated plasma analysis, a positive result is actionabl