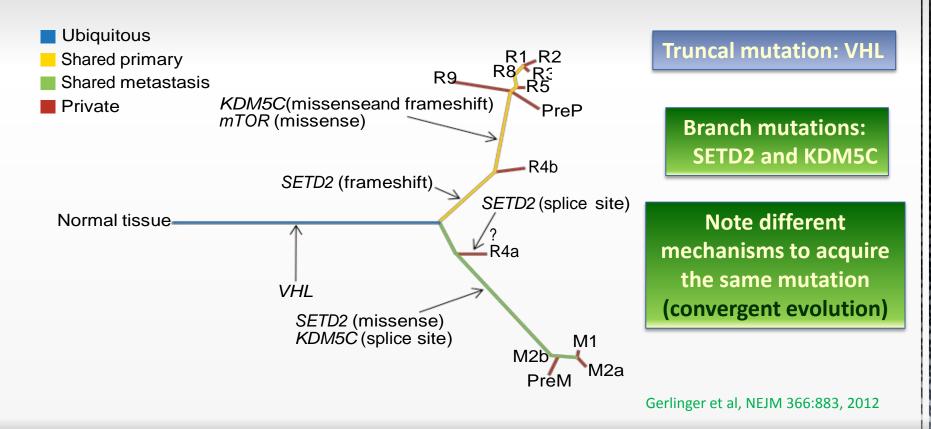

ve patients, tissue is the standard and is required for complete diagnosis Plasma can complement tissue Serve as a baseline for future draws

For validated plasma analysis, a positive result is actionable but a negative result should be considered <u>inconclusive</u> Unknown if true negative or insufficient shed DNA

At progression, consider a "plasma-first" option for patients if applicable

Philip C. Mack, PhD, UC Davis Comprehensive Cancer Center and California Northstate University

### **Intratumor Heterogeneity (ITH) and Clonal Evolution**



## Massively Parallel Sequencing to Document Tumor Evolution



Researchers acquired biopsies from different regions of the tumor and from metastatic lesions

Gerlinger et al, NEJM 366:883, 2012

### Phylogenetic Relationships of Tumor Regions



### **Clonal Evolution – Role of Liquid Biopsy**



R. Burrell and C. Swanton, Molecular Oncology, Volume 8, 2014, 1095 - 1111

#### Guardant Database (15,000 cases, reported at ASCO 2016) Over 5,000 from NSCLC



TCGA and ctDNA have synonymous TP53 mutation patterns...

...including "hotspot" Gain-of-Function (GOF) mutations

Philip C. Mack, PhD, UC Davis Comprehensive Cancer Center and California Northstate University

Lorlatinib potently inhibits ALK resistance mutations, including ALK G1202R.