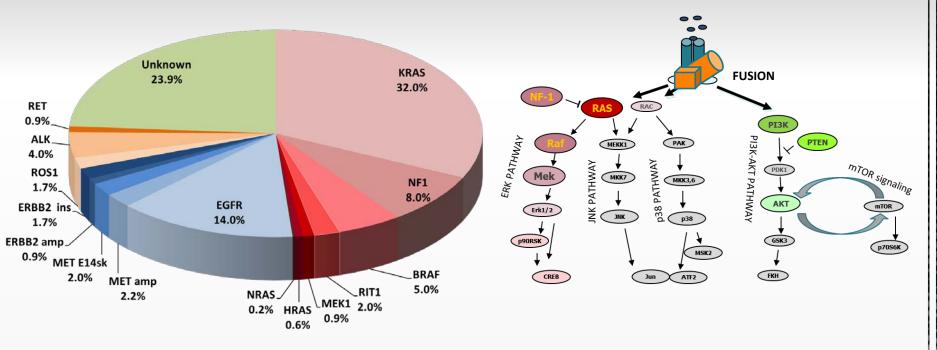

#### The "Hallmarks" of Cancer

**Signal Transduction -**If only it were that simple

An idealized diagram of signal transduction: two pathways controlling proliferation and survival

## **Signal Transduction**

- Slightly more complex
- A diagram of AKT interactions: It's more of a network than a pathway.
- Still understates true complexity
  - Feedback loops
  - Cellular localization
  - Post-translational modifications