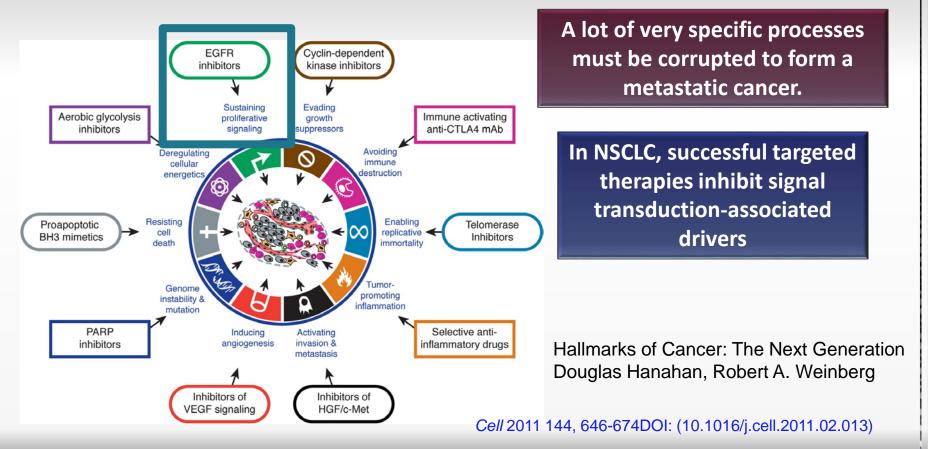

#### The "Hallmarks" of Cancer

**Signal Transduction -**If only it were that simple

An idealized diagram of signal transduction: two pathways controlling proliferation and survival