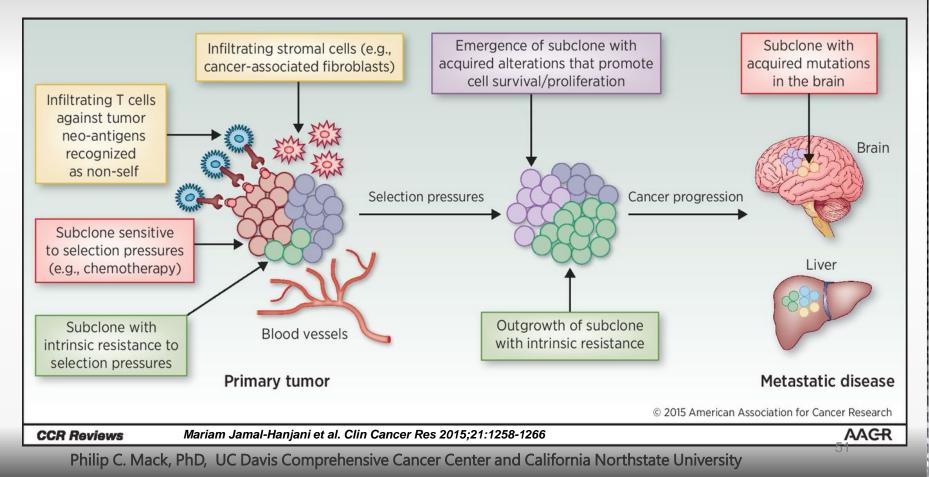

tions

IO drugs are generally more effective in NSCLC with high TMB. Biomarker-driven adenocarcinoma (EGFR, ALK, ROS1 etc) are typically low TMB and are best treated with targeted therapies

## **Plasma Analysis Considerations**

For treatment-naïve patients, tissue is the standard and is required for complete diagnosis Plasma can complement tissue Serve as a baseline for future draws

For validated plasma analysis, a positive result is actionable but a negative result should be considered <u>inconclusive</u> Unknown if true negative or insufficient shed DNA

At progression, consider a "plasma-first" option for patients if applicable

Philip C. Mack, PhD, UC Davis Comprehensive Cancer Center and California Northstate University

### **Intratumor Heterogeneity (ITH) and Clonal Evolution**



## Massively Parallel Sequencing to Document Tumor Evolution



Researchers acquired biopsies from different regions of the tumor and from metastatic lesions

Gerlinger et al, NEJM 366:883, 2012

### Phylogenetic Relationships of Tumor Regions



### **Clonal Evolution – Role of Liquid Biopsy**



R. Burrell and C. Swanton, Molecular Oncology, Volume 8, 2014, 1095 - 1111

#### Guardant Database (15,000 cases, reported at ASCO 2016) Over 5,000 from NSCLC



TCGA and ctDNA have synonymous TP53 mutation patterns...

...including "hotspot" Gain-of-Function (GOF) mutations

Philip C. Mack, PhD, UC Davis Comprehensive Cancer Center and California Northstate University

Lorlatinib potently inhibits ALK resistance mutations, including ALK G1202R.