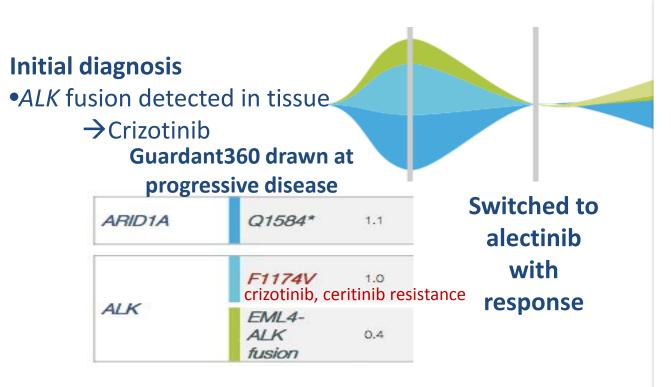

ayliss Cel Mol Lif Sci 2015

9. Zou Cancer Cell 2015 Data compiled Dr. Christine Lovly

# ALK fusion case example showing emergence of sequential resistance mutations

Initial diagnosis

•ALK fusion detected in tissue  $\rightarrow$ Crizotinib

Durable response, But patient is progressing

Courtesy Collin Blakely MD, UCSF



### ALK kinase domain mutations – drug efficacy

Sensitive to alectinib, resistant to ceritinib



**REFERENCES** 

1. Shaw NEJM 2016

2. Toyokawa JTO 2015

3. Katayama STM 2012

5. Ou Lung Cancer 2015

Katavama CCR 2014

6. Ceccon MCR 2014

4.

Friboulet Cancer Discov 2014
Kodityal Lung Cancer 2016

9. Zou Cancer Cell 2015

10. Bayliss Cel Mol Lif Sci 2015

Philip C. Mack, PhD, UC Davis Comprehensive Cancer Center and Data compilation courtesy of Dr. Christine Lovly





**GUARDANT** HEALTH

### ALK kinase domain mutations – drug efficacy

Sensitive to alectinib, resistant to ceritinib

Resistant to 2<sup>nd</sup> gen inhibitors, Sensitive to Iorlatinib

KEFEKENCES

1. Shaw NEJM 2016

2. Toyokawa JTO 2015

3. Katayama STM 2012

|            | 1 <sup>st</sup> gen |                    | 3 <sup>rd</sup> gen |                       |                   |
|------------|---------------------|--------------------|---------------------|-----------------------|-------------------|
|            | Crizotinib          | Alectinib          | Brigatinib          | Ceritinib             | Lorlatinib        |
| G1123S     | Res                 | Sens <sup>2</sup>  | N/D                 | Res <sup>2</sup>      | N/D               |
| 1151Tins   | Res                 | R