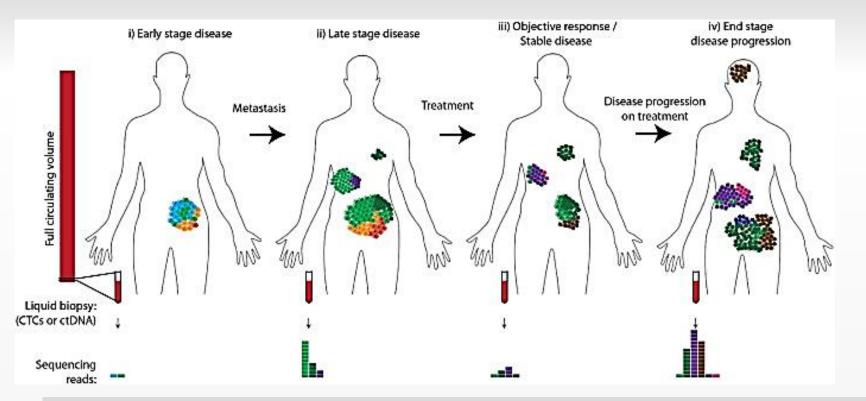

for complete diagnosis Plasma can complement tissue Serve as a baseline for future draws

For validated plasma analysis, a positive result is actionable but a negative result should be considered <u>inconclusive</u> Unknown if true negative or insufficient shed DNA

At progression, consider a "plasma-first" option for patients if applicable

Philip C. Mack, PhD, UC Davis Comprehensive Cancer Center and California Northstate University

### **Intratumor Heterogeneity (ITH) and Clonal Evolution**



## Massively Parallel Sequencing to Document Tumor Evolution



Researchers acquired biopsies from different regions of the tumor and from metastatic lesions

Gerlinger et al, NEJM 366:883, 2012

### Phylogenetic Relationships of Tumor Regions



### **Clonal Evolution – Role of Liquid Biopsy**



R. Burrell and C. Swanton, Molecular Oncology, Volume 8, 2014, 1095 - 1111

#### Guardant Database (15,000 cases, reported at ASCO 2016) Over 5,000 from NSCLC



TCGA and ctDNA have synonymous TP53 mutation patterns...

...including "hotspot" Gain-of-Function (GOF) mutations

Philip C. Mack, PhD, UC Davis Comprehensive Cancer Center and California Northstate University

Lorlatinib potently inhibits ALK resistance mutations, including ALK G1202R.