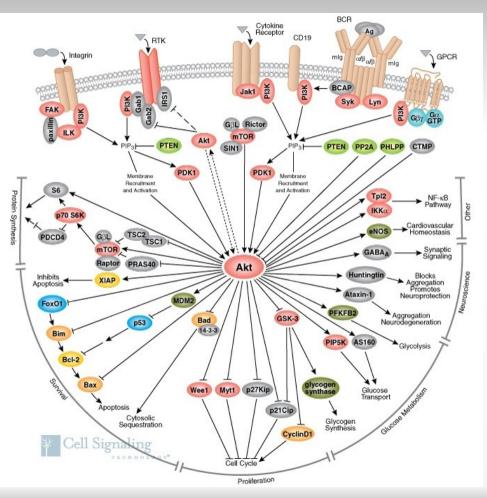

## **Signal Transduction**

- Slightly more complex
- A diagram of AKT interactions: It's more of a network than a pathway.
- Still understates true complexity
  - Feedback loops
  - Cellular localization
  - Post-translational modifications