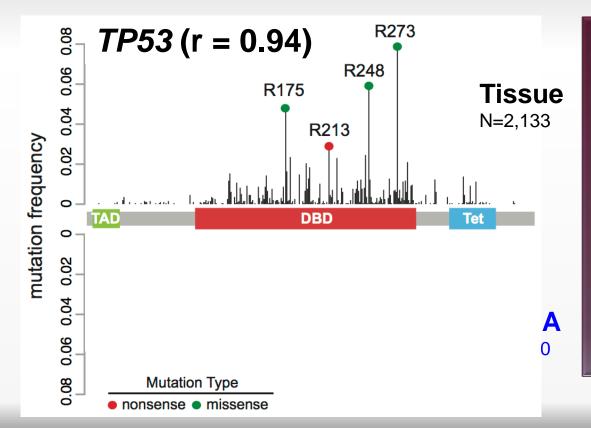

ative result should be considered <u>inconclusive</u> Unknown if true negative or insufficient shed DNA

At progression, consider a "plasma-first" option for patients if applicable

Philip C. Mack, PhD, UC Davis Comprehensive Cancer Center and California Northstate University

### **Intratumor Heterogeneity (ITH) and Clonal Evolution**



## Massively Parallel Sequencing to Document Tumor Evolution



Researchers acquired biopsies from different regions of the tumor and from metastatic lesions

Gerlinger et al, NEJM 366:883, 2012

### Phylogenetic Relationships of Tumor Regions



### **Clonal Evolution – Role of Liquid Biopsy**



R. Burrell and C. Swanton, Molecular Oncology, Volume 8, 2014, 1095 - 1111

#### Guardant Database (15,000 cases, reported at ASCO 2016) Over 5,000 from NSCLC



TCGA and ctDNA have synonymous TP53 mutation patterns...

...including "hotspot" Gain-of-Function (GOF) mutations

Philip C. Mack, PhD, UC Davis Comprehensive Cancer Center and California Northstate University

Lorlatinib potently inhibits ALK resistance mutations, including ALK G1202R.