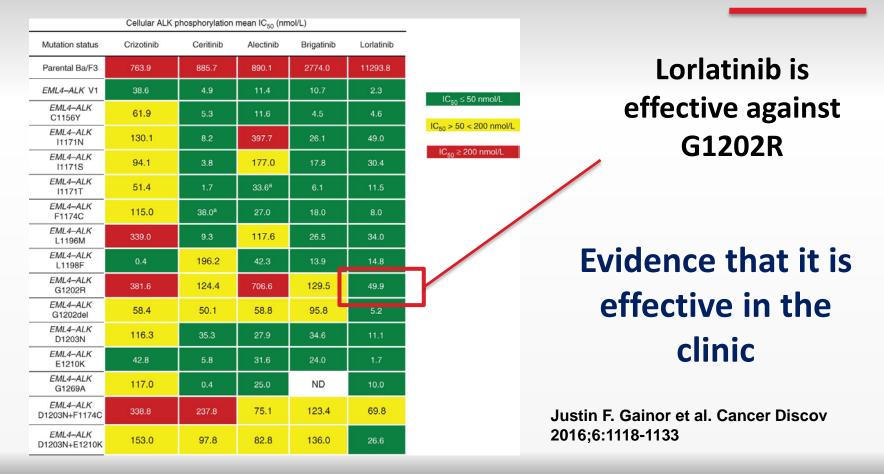

#### Guardant Database (15,000 cases, reported at ASCO 2016) Over 5,000 from NSCLC

TCGA and ctDNA have synonymous TP53 mutation patterns...

...including "hotspot" Gain-of-Function (GOF) mutations

Philip C. Mack, PhD, UC Davis Comprehensive Cancer Center and California Northstate University