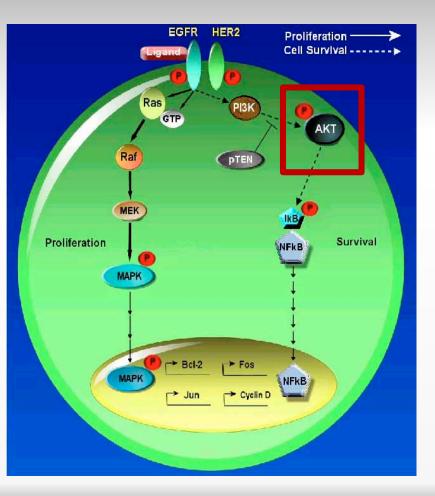

#### The "Hallmarks" of Cancer

**Signal Transduction -**If only it were that simple

An idealized diagram of signal transduction: two pathways controlling proliferation and survival