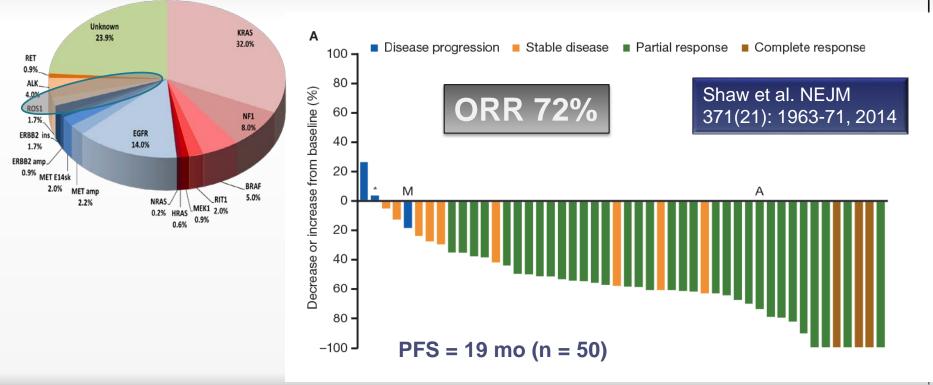

ay oncologist?

Fortunately, tumors with actionable drivers are relatively simple



Blue sections indicate RTK signaling abnormalities

Mutual exclusion with each other and with other known drivers

A key indicator of tumor dependency



Gold sections indicate transforming fusion events

Mutual exclusion with each other and with other known drivers



# Red sections indicate MAPK signaling abnormalities

Mutual exclusion with each other and with other known drivers



Green section indicates the proportion of cases with no known signaling abnormalities (undiscovered, underappreciated, non-existent) PI3K pathway abnormalities often overlap with other drivers

#### Actionable Drivers in Lung Adenocarcinoma



#### Clinical Activity of Crizotinib in Advanced ROS1+ NSCLC: PROFILE 1001 Study



#### Best Response to Entrectinib in ROS1 Fusion+, Inhibitor-Naïve NSCLC 34% (11 out of 32) of the patients had CNS disease at baseline



Three out of 32 patients had no post-baseline scans and were non-evaluable

#### Lung Adenocarcinoma: BRAF as a driver



Dabrafenib plus trametinib receives "breakthrough therapy" designation for BRAF-mutant NSCLC July 2015; full FDA approval June 2017 Patient

David Planchard et al, **Dabrafenib plus trametinib in** patients with previously treated BRAFV600E-mutant metastatic non-small cell lung cancer: an open-label, multicentre phase 2 trial. Lancet Oncology Volume 17, Issue 7, 2016, 984–993

### Liquid biopsies: cell-free circulating tumor DNA

- Advanced malignancies shed DNA into circulation
  - DNA is highly fragmented
  - Stable for a few hou