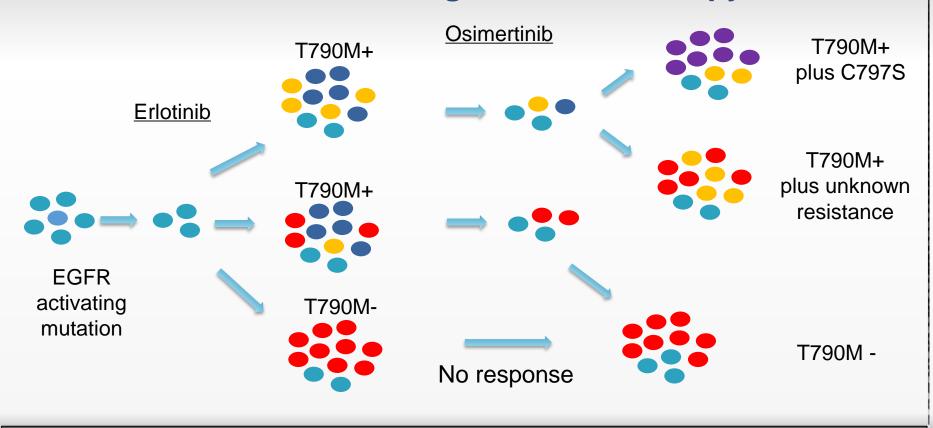

m cross-section of US patients (Enriched for patients progressing on targeted agents)

#### **Clinical Accuracy: Matched ctDNA vs. Tissue Biopsy: Positive Predictive Value (PPV)**



\* Three cases with ctDNA-positive, tissuenegative *ALK* fusion responded to crizotinib.

likely representing a false negative in tissue

### **Mutual Exclusivity of Driver Oncogenes**



#### Lung Adenocarcinoma: Acquired Resistance



#### Camidge Nature Rev Clin Oncol 2014

#### **The Genomic Landscape of Lung Cancer**



## How to identify emergent resistance

### Tissue biopsies at tumor progression

# Liquid biopsiescirculating tumor DNA

### **Treatment-induced changes in plasma mutant** allele frequencies



#### Evolution of resistance mechanisms in EGFR mutant lung cancer following EGFR TKI therapy



Janne, PLENARY SESSION 3 WCLC 2015

#### Evolution of resistance mechanisms in EGFR mutant lung cancer following EGFR TKI therapy



Janne, PLENARY SESSION 3 WCLC 2015



#### EGFR resistance mutations: single time point



Philip CoMarks Phone University

#### Lung Adenocarcinoma: Acquired Resistance



#### **Next-gen ALK Inhibitors in**

> Ceritinib FDA and EMEA approved based on ASCEND-1, ASCENT 2

> Alectinib, FDA approval Dec. 2015

|                                                                                                                          | Ceritinib <sup>1</sup><br>ASCEND-1 | Ceritinib <sup>2</sup><br>ASCEND-2 | Alectinib <sup>3</sup><br>NP28673 | Alectinib⁴<br>NP28761 | Brigatinib⁵<br>AP26113 | Lorlatinib <sup>6</sup><br>PF-064639224 |  |
|-------------------------