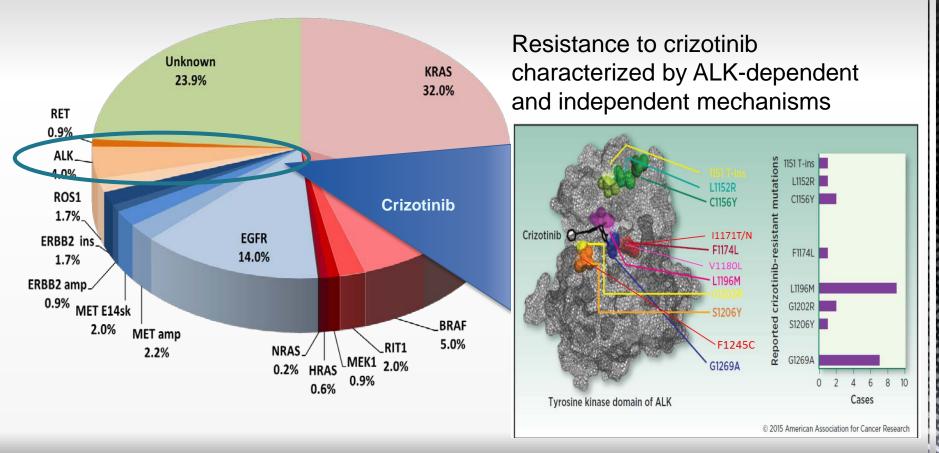

ive in tissue

### **Mutual Exclusivity of Driver Oncogenes**



#### Lung Adenocarcinoma: Acquired Resistance



#### Camidge Nature Rev Clin Oncol 2014

#### **The Genomic Landscape of Lung Cancer**



## How to identify emergent resistance

### Tissue biopsies at tumor progression

# Liquid biopsiescirculating tumor DNA

### **Treatment-induced changes in plasma mutant** allele frequencies



#### Evolution of resistance mechanisms in EGFR mutant lung cancer following EGFR TKI therapy



Janne, PLENARY SESSION 3 WCLC 2015

#### Evolution of resistance mechanisms in EGFR mutant lung cancer following EGFR TKI therapy



Janne, PLENARY SESSION 3 WCLC 2015



#### EGFR resistance mutations: single time point



Philip CoMarks Phone University

#### Lung Adenocarcinoma: Acquired Resistance



#### **Next-gen ALK Inhibitors in**

> Ceritinib FDA and EMEA approved based on ASCEND-1, ASCENT 2

> Alectinib, FDA approval Dec. 2015

|                                                                                                                          | Ceritinib <sup>1</sup><br>ASCEND-1 | Ceritinib <sup>2</sup><br>ASCEND-2 | Alectinib <sup>3</sup><br>NP28673 | Alectinib⁴<br>NP28761 | Brigatinib⁵<br>AP26113 | Lorlatinib <sup>6</sup><br>PF-064639224 |  |
|--------------------------------------------------------------------------------------------------------------------------|------------------------------------|------------------------------------|-----------------------------------|-----------------------|------------------------|-----------------------------------------|--|
| P