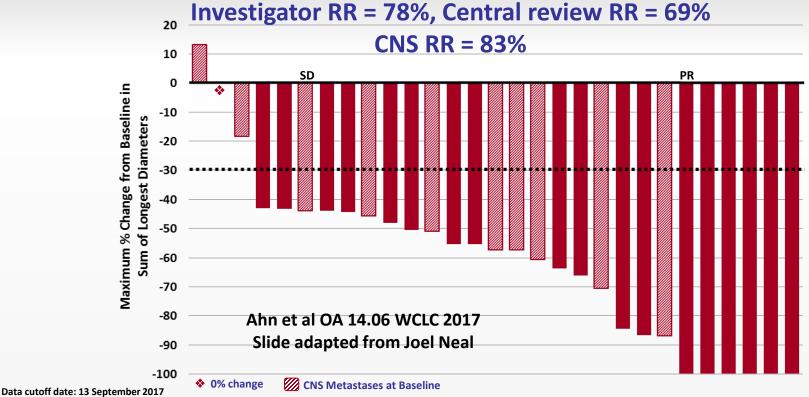

tual exclusion with each other and with other known drivers

A key indicator of tumor dependency



Gold sections indicate transforming fusion events

Mutual exclusion with each other and with other known drivers



# Red sections indicate MAPK signaling abnormalities

Mutual exclusion with each other and with other known drivers



Green section indicates the proportion of cases with no known signaling abnormalities (undiscovered, underappreciated, non-existent) PI3K pathway abnormalities often overlap with other drivers

#### Actionable Drivers in Lung Adenocarcinoma



#### Clinical Activity of Crizotinib in Advanced ROS1+ NSCLC: PROFILE 1001 Study



#### Best Response to Entrectinib in ROS1 Fusion+, Inhibitor-Naïve NSCLC 34% (11 out of 32) of the patients had CNS disease at baseline



Three out of 32 patients had no post-baseline scans and were non-evaluable

#### Lung Adenocarcinoma: BRAF as a driver



Dabrafenib plus trametinib receives "breakthrough therapy" designation for BRAF-mutant NSCLC July 2015; full FDA approval June 2017 Patient

David Planchard et al, **Dabrafenib plus trametinib in** patients with previously treated BRAFV600E-mutant metastatic non-small cell lung cancer: an open-label, multicentre phase 2 trial. Lancet Oncology Volume 17, Issue 7, 2016, 984–993

### Liquid biopsies: cell-free circulating tumor DNA

- Advanced malignancies shed DNA into circulation
  - DNA is highly fragmented
  - Stable for a few hours
- Technology is already in routine clinical practice
  - Identify emergent resistance factors
  - Expand biomarker detection in patients