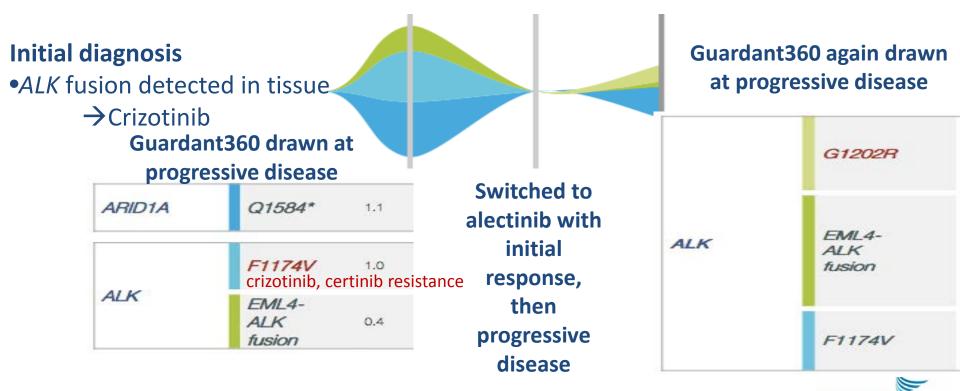

liss Cel Mol Lif Sci 2015

9. Zou Cancer Cell 2015 Data compiled Dr. Christine Lovly

# ALK fusion case example showing emergence of sequential resistance mutations

Initial diagnosis

•ALK fusion detected in tissue  $\rightarrow$ Crizotinib

Durable response, But patient is progressing

Courtesy Collin Blakely MD, UCSF



### ALK kinase domain mutations – drug efficacy

Sensitive to alectinib, resistant to ceritinib



**REFERENCES** 

1. Shaw NEJM 2016

2. Toyokawa JTO 2015

3. Katayama STM 2012

5. Ou Lung Cancer 2015

Katavama CCR 2014

6. Ceccon MCR 2014

4.

Friboulet Cancer Discov 2014
Kodityal Lung Cancer 2016

9. Zou Cancer Cell 2015

10. Bayliss Cel Mol Lif Sci 2015

Philip C. Mack, PhD, UC Davis Comprehensive Cancer Center and Data compilation courtesy of Dr. Christine Lovly





**GUARDANT** HEALTH

### ALK kinase domain mutations – drug efficacy

Sensitive to alectinib, resistant to ceritinib

Resistant to 2<sup>nd</sup> gen inhibitors, Sensitive to Iorlatinib

KEFEKENCES

1. Shaw NEJM 2016

2. Toyokawa JTO 2015

3. Katayama STM 2012

|            | 1 <sup>st</sup> gen |                    | 3 <sup>rd</sup> gen |                       |                   |
|------------|---------------------|--------------------|---------------------|-----------------------|-------------------|
|            | Crizotinib          | Alectinib          | Brigatinib          | Ceritinib             | Lorlatinib        |
| G1123S     | Res                 | Sens <sup>2</sup>  | N/D                 | Res <sup>2</sup>      | N/D               |
| 1151Tins   | Res                 | Res