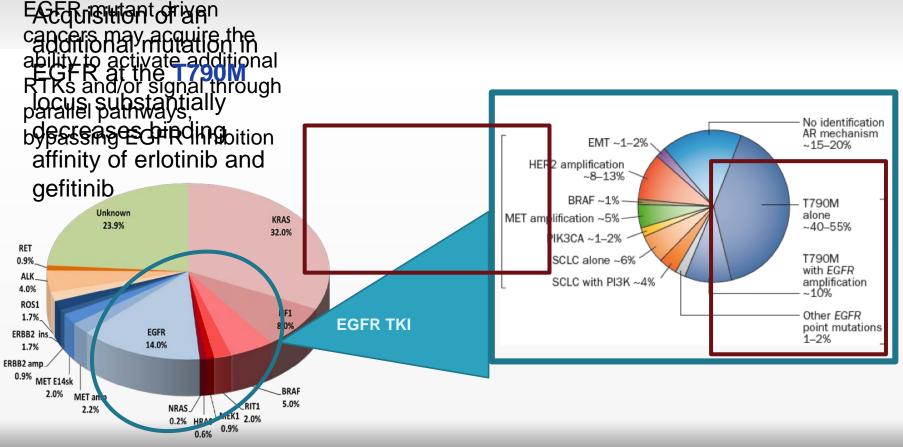

s  | 888  | 17.2% |  |  |
| MET amp         | 295  | 5.7%  |  |  |
| ERBB2 amp       | 229  | 4.4%  |  |  |

Cases from 70-gene panel only

*EGFR* Driver Mutations

•52% E19 del

- •34% L858R
- •4% E20 ins
- •10% other
  - G719
  - L861
  - S768
  - E709
  - Other rare mutations

Not a random cross-section of US patients (Enriched for patients progressing on targeted agents)

#### **Clinical Accuracy: Matched ctDNA vs. Tissue Biopsy: Positive Predictive Value (PPV)**



\* Three cases with ctDNA-positive, tissuenegative *ALK* fusion responded to crizotinib.

likely representing a false negative in tissue

### **Mutual Exclusivity of Driver Oncogenes**



#### Lung Adenocarcinoma: Acquired Resistance



#### Camidge Nature Rev Clin Oncol 2014

#### **The Genomic Landscape of Lung Cancer**



## How to identify emergent resistance

### Tissue biopsies at tumor progression

# Liquid biopsiescirculating tumor DNA

### **Treatment-induced changes in plasma mutant** allele frequencies



#### Evolution of resistance mechanisms in EGFR mutant lung cancer following EGFR TKI therapy



Janne, PLENARY SESSION 3 WCLC 2015

#### Evolution of resistance mechanisms in EGFR mutant lung cancer following EGFR TKI therapy



Janne, PLENARY SESSION 3 WCLC 2015



#### EGFR resistance mutations: single time point



Philip CoMarks Phone University

#### Lung Adenocarcinoma: Acquired Resistance



#### **Next-gen ALK Inhibitors in**

> Ceritinib FDA and EMEA approved based on ASCEND-1, ASCENT 2

> Alectinib, FDA approval Dec. 2015

|