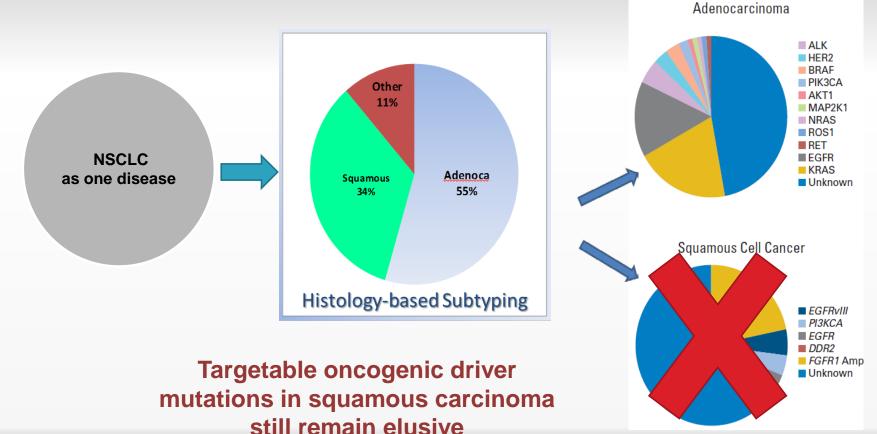

# Liquid Biopsy Targeted Therapies for NSCLC in the Era of Precision Medicine

### Philip C. Mack, PhD

Professor of Genetics and Oncology Vice President of Research California Northstate University Professor of Medicine Chair, SWOG Lung TM UC Davis Comprehensive Cancer Center

## **DISCLOSURES:** Philip C. Mack, PhD

Research Funding: Educational Honoraria: Guardant Health Advisory Board: AstraZeneca Lilly **Pfizer** Consulting:

**Boehringer Ingelheim Novartis Apton Biosystems Guardant Health** 

#### **Evolution of NSCLC Subtyping**



#### The "Hallmarks" of Cancer





**Signal Transduction -**If only it were that simple

An idealized diagram of signal transduction: two pathways controlling proliferation and survival



## **Signal Transduction**

- Slightly more complex
- A diagram of AKT interactions: It's more of a network than a pathway.
- Still understates true complexity
  - Feedback loops
  - Cellular localization
  - Post-translational modifications

|    | Α