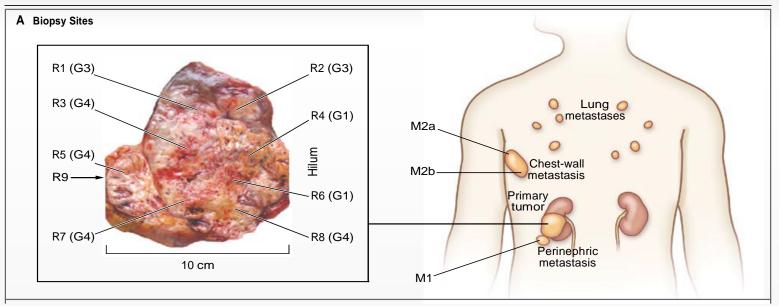

TMB. Biomarker-driven adenocarcinoma (EGFR, ALK, ROS1 etc) are typically low TMB and are best treated with targeted therapies

## **Plasma Analysis Considerations**

For treatment-naïve patients, tissue is the standard and is required for complete diagnosis Plasma can complement tissue Serve as a baseline for future draws

For validated plasma analysis, a positive result is actionable but a negative result should be considered <u>inconclusive</u> Unknown if true negative or insufficient shed DNA

At progression, consider a "plasma-first" option for patients if applicable

Philip C. Mack, PhD, UC Davis Comprehensive Cancer Center and California Northstate University

### **Intratumor Heterogeneity (ITH) and Clonal Evolution**



## Massively Parallel Sequencing to Document Tumor Evolution



Researchers acquired biopsies from different regions of the tumor and from metastatic lesions

Gerlinger et al, NEJM 366:883, 2012

### Phylogenetic Relationships of Tumor Regions



### **Clonal Evolution – Role of Liquid Biopsy**



R. Burrell and C. Swanton, Molecular Oncology, Volume 8, 2014, 1095 - 1111

#### Guardant Database (15,000 cases, reported at ASCO 2016) Over 5,000 from NSCLC



TCGA and ctDNA have synonymous TP53 mutation patterns...

...including "hotspot" Gain-of-Function (GOF) mutations

Philip C. Mack, PhD, UC Davis Comprehensive Cancer Center and California Northstate University

Lorlatinib potently inhibits ALK resistance mutations, including ALK G1202R.