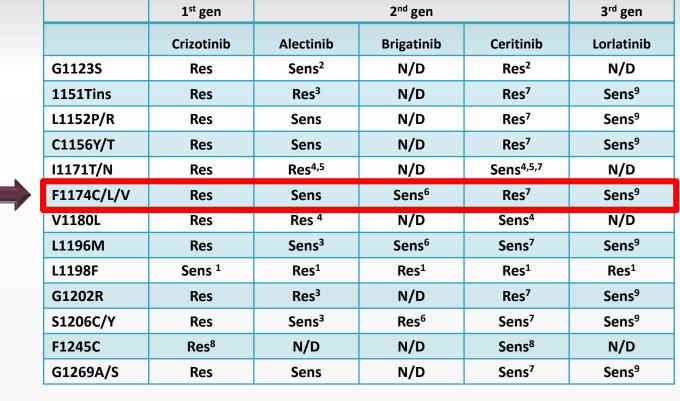

| F1245C     | Res <sup>8</sup>    | N/D                | N/D                 | Sens <sup>8</sup>     | N/D               |
| G1269A/S   | Res                 | Sens               | N/D                 | Sens <sup>7</sup>     | Sens <sup>9</sup> |

4. Katayama CCR 2014

5. Ou Lung Cancer 2015

6. Ceccon MCR 2014

Friboulet Cancer Discov 2014
Kodityal Lung Cancer 2016

10. Bayliss Cel Mol Lif Sci 2015

9. Zou Cancer Cell 2015 Data compiled Dr. Christine Lovly

# ALK fusion case example showing emergence of sequential resistance mutations

Initial diagnosis

•ALK fusion detected in tissue  $\rightarrow$ Crizotinib

Durable response, But patient is progressing

Courtesy Collin Blakely MD, UCSF



### ALK kinase domain mutations – drug efficacy

Sensitive to alectinib, resistant to ceritinib



**REFERENCES** 

1. Shaw NEJM 2016

2. Toyokawa JTO 2015

3. Katayama STM 2012

5. Ou Lung Cancer 2015

Katavama CCR 2014

6. Ceccon MCR 2014

4.

Friboulet Cancer Discov 2014
Kodityal Lung Cancer 2016

9. Zou Cancer Cell 2015

10. Bayliss Cel Mol Lif Sci 2015

Philip C. Mack, PhD, UC Davis Comprehensive Cancer Center and Data compilation courtesy of Dr. Christine Lovly





**GUARDANT** HEALTH

### ALK kinase domain mutations – drug efficacy

Sensitive to alectinib, resistant to ceritinib

Resistant to 2<sup>nd</sup> gen inhibitors, Sensitive to Iorlatinib

KEFEKENCES

1. Shaw NEJM 2016

2. Toyokawa JTO 2015

3. Katayama STM 2012

|            | 1 <sup>st</sup> gen |                    | 3 <sup>rd</sup> gen |                       |                   |
|------------|--------------------