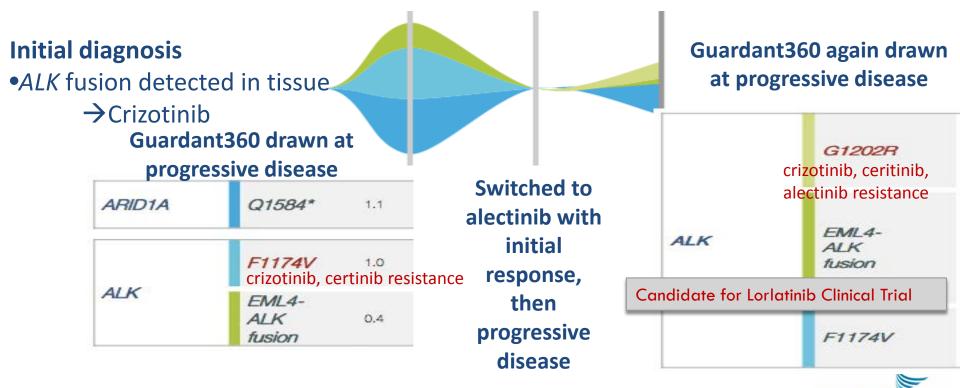

| Res <sup>3</sup>   | N/D                 | Res <sup>7</sup>      | Sens <sup>9</sup> |
| S1206C/Y   | Res                 | Sens <sup>3</sup>  | Res <sup>6</sup>    | Sens <sup>7</sup>     | Sens <sup>9</sup> |
| F1245C     | Res <sup>8</sup>    | N/D                | N/D                 | Sens <sup>8</sup>     | N/D               |
| G1269A/S   | Res                 | Sens               | N/D                 | Sens <sup>7</sup>     | Sens <sup>9</sup> |

4. Katayama CCR 2014

5. Ou Lung Cancer 2015

6. Ceccon MCR 2014

Friboulet Cancer Discov 2014
Kodityal Lung Cancer 2016

10. Bayliss Cel Mol Lif Sci 2015

Kodityal Lung Cancer 2016
Zou Cancer Cell 2015

Philip C. Mack, PhD, UC Davis Comprehensive Cancer Center and California North Data courtesy of Dr. Christine Lovly



**GUARDANT** HEALTH

|                | Er<br>9                 | Osimo       | Roci        | Criz       | Re-ser<br>to Criz             | Criz<br>Ce               | Criz<br>Ale              | Criz<br>Cei<br>Ale                     |
|----------------|-------------------------|-------------|-------------|------------|-------------------------------|--------------------------|--------------------------|----------------------------------------|
|                | Erlotinib,<br>Gefitinib | Osimertinib | Rociletinib | Crizotinib | Re-sensitize<br>to Crizotinib | Crizotinib,<br>Ceritinib | Crizotinib,<br>Alectinib | Crizotinib,<br>Ceritinib,<br>Alectinib |
| ALK G1202R     |                         |             |             |            |                               |