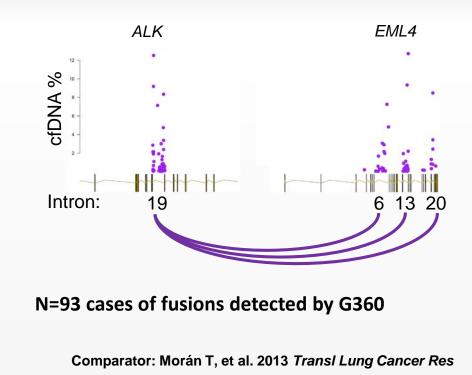

46%            | 47%            |
| 6            | 37%            | 35%            |
| 20           | 5%             | 14%            |
| KIF5B intron | Breakpoints in | Breakpoints in |
| (KIF5B-RET)  | ctDNA (n=28)   | COSMIC (n=589) |
| 15           | 66%            | 67%            |
| 16           | 18%            | 18%            |
| 23           | 5%             | 5%             |
| 20           | 3%             | 0%             |
| 24           | 0%             | 5%             |
| CCDC6 intron | Breakpoints in | Breakpoints in |
| (CCDC6-RET)  | ctDNA (n=18)   | COSMIC (n=60)  |
| 1            | 96%            | 99%            |
| 3            | 4%             | 0%             |
| 2            | 0%             | 1%             |
| 8            | 0%             | 0%             |



#### Results: GH360 ctDNA Genomic Landscape in Lung Adenocarcinoma

| Alteration      | Ν    | %     |  |  |
|-----------------|------|-------|--|--|
| EGFR mutations  | 1361 | 26.4% |  |  |
| ALK fusion      | 65   | 1.3%  |  |  |
| RET fusion      | 45   | 0.9%  |  |  |
| ROS1 fusion     | 9    | 0.2%  |  |  |
| MET E14 skip    | 49   | 1.0%  |  |  |
| BRAF mutations  | 139  | 2.7%  |  |  |
| ERBB2 mutations | 119  | 2.3%  |  |  |
| KRAS mutations  | 888  | 17.2% |  |  |
| MET amp         | 295  | 5.7%  |  |  |
| ERBB2 amp       | 229  | 4.4%  |  |  |

Cases from 70-gene panel only

*EGFR* Driver Mutations

•52% E19 del

- •34% L858R
- •4% E20 ins
- •10% other
  - G719
  - L861
  - S768
  - E709
  - Other rare mutations

Not a random cross-section of US patients (Enriched for patients