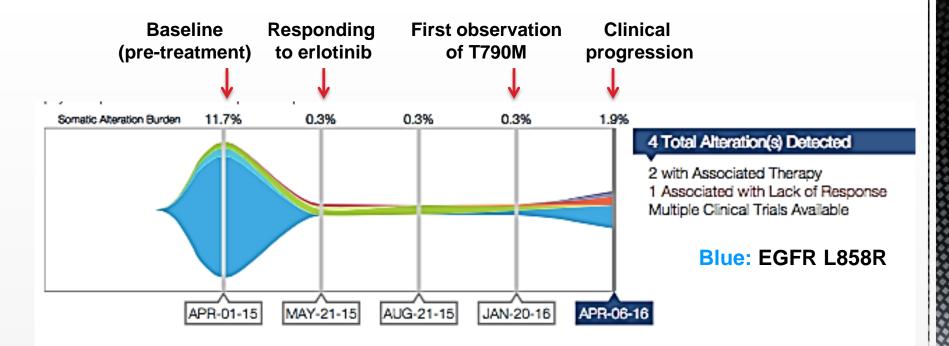

4% E20 ins
- •10% other
  - G719
  - L861
  - S768
  - E709
  - Other rare mutations

Not a random cross-section of US patients (Enriched for patients progressing on targeted agents)

#### **Clinical Accuracy: Matched ctDNA vs. Tissue Biopsy: Positive Predictive Value (PPV)**



\* Three cases with ctDNA-positive, tissuenegative *ALK* fusion responded to crizotinib.

likely representing a false negative in tissue

### **Mutual Exclusivity of Driver Oncogenes**



#### Lung Adenocarcinoma: Acquired Resistance



#### Camidge Nature Rev Clin Oncol 2014

#### **The Genomic Landscape of Lung Cancer**



## How to identify emergent resistance

### Tissue biopsies at tumor progression

# Liquid biopsiescirculating tumor DNA

### **Treatment-induced changes in plasma mutant** allele frequencies



#### Evolution of resistance mechanisms in EGFR mutant lung cancer following EGFR TKI therapy



Janne, PLENARY SESSION 3 WCLC 2015

#### Evolution of resistance mechanisms in EGFR mutant lung cancer following EGFR TKI therapy



Janne, PLENARY SESSION 3 WCLC 2015



#### EGFR resistance mutations: single time point



Philip CoMarks Phone University

#### Lung Adenocarcinoma: Acquired Resistance



#### **Next-gen ALK Inhibitors in**

> Ceritinib FDA and EMEA approved based on ASCEND-1, ASCENT 2

> Alectinib, FDA approval Dec. 2015

|                                                                                                                          | Ceritinib <sup>1</sup><br>ASCEND-1 | Ceritinib <sup>2</sup><br>ASCEND-2 | Alectinib <sup>3</sup><br>NP28673 | Alectinib⁴<br>NP28761 |