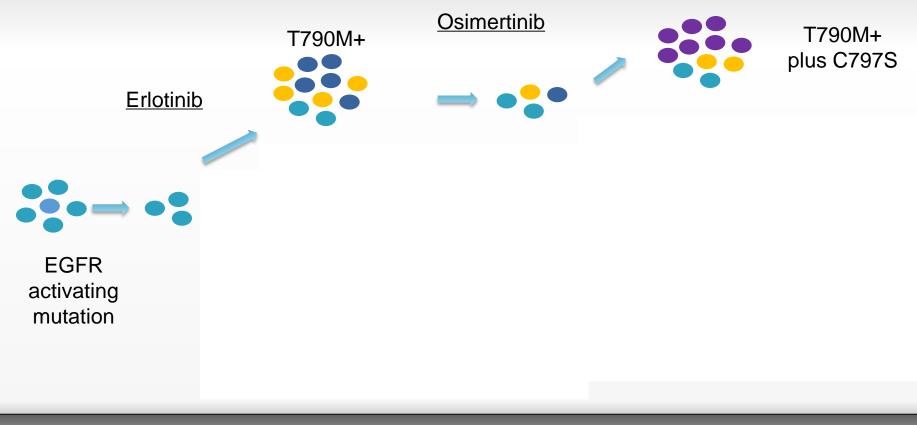

ssue Biopsy: Positive Predictive Value (PPV)**



\* Three cases with ctDNA-positive, tissuenegative *ALK* fusion responded to crizotinib.

likely representing a false negative in tissue

### **Mutual Exclusivity of Driver Oncogenes**



#### Lung Adenocarcinoma: Acquired Resistance



#### Camidge Nature Rev Clin Oncol 2014

#### **The Genomic Landscape of Lung Cancer**



## How to identify emergent resistance

### Tissue biopsies at tumor progression

# Liquid biopsiescirculating tumor DNA

### **Treatment-induced changes in plasma mutant** allele frequencies



#### Evolution of resistance mechanisms in EGFR mutant lung cancer following EGFR TKI therapy



Janne, PLENARY SESSION 3 WCLC 2015

#### Evolution of resistance mechanisms in EGFR mutant lung cancer following EGFR TKI therapy



Janne, PLENARY SESSION 3 WCLC 2015



#### EGFR resistance mutations: single time point



Philip CoMarks Phone University

#### Lung Adenocarcinoma: Acquired Resistance



#### **Next-gen ALK Inhibitors in**

> Ceritinib FDA and EMEA approved based on ASCEND-1, ASCENT 2

> Alectinib, FDA approval Dec. 2015

|                                                                                                                          | Ceritinib <sup>1</sup><br>ASCEND-1 | Ceritinib <sup>2</sup><br>ASCEND-2 | Alectinib <sup>3</sup><br>NP28673 | Alectinib⁴<br>NP28761 | Brigatinib⁵<br>AP26113 | Lorlatinib <sup>6</sup><br>PF-064639224 |  |
|--------------------------------------------------------------------------------------------------------------------------|-----------------------------------