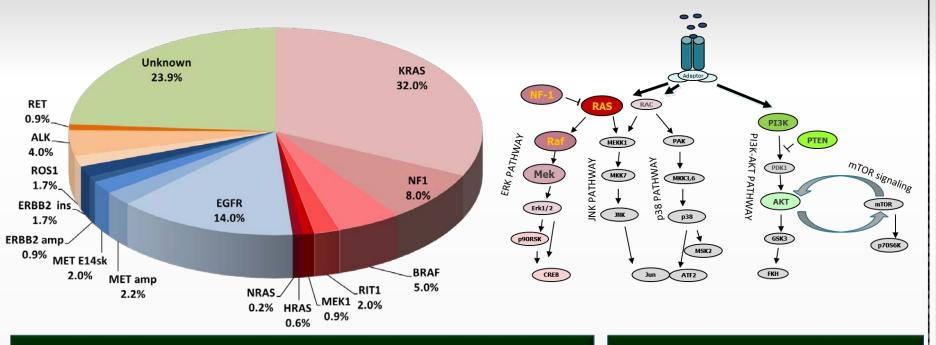

|

Reality hurts



Cancer signal transduction is miswired and constitutively active

Modern day oncologist?

Fortunately, tumors with actionable drivers are relatively simple



Blue sections indicate RTK signaling abnormalities

Mutual exclusion with each other and with other known drivers

A key indicator of tumor dependency



Gold sections indicate transforming fusion events

Mutual exclusion with each other and with other known drivers



# Red sections indicate MAPK signaling abnormalities

Mutual exclusion with each other and with other known drivers



Green section indicates the proportion of cases with no known signaling abnormalities (undiscovered, underappreciated, non-existent) PI3K pathway abnormalities often overlap with other drivers

#### Actionable Drivers in Lung Adenocarcinoma



#### Clinical Activity of Crizotinib in Advanced ROS1+ NSCLC: PROFILE 1001 Study



#### Best Response to Entrectinib in ROS1 Fusion+, Inhibitor-Naïve NSCLC 34% (11 out of 32) of the patients had CNS disease at baseline



Three out of 32 patients had no post-baseline scans and were non-evaluable

#### Lung Adenocarcinoma: BRAF as a driver



Dabrafenib plus trametinib receives "breakthrough therapy" designation for BRAF-mutant NSCLC July 2015; full FDA approval June 2017 Patient

David Planchard et al, **Dabrafenib plus trametinib in** patients wi