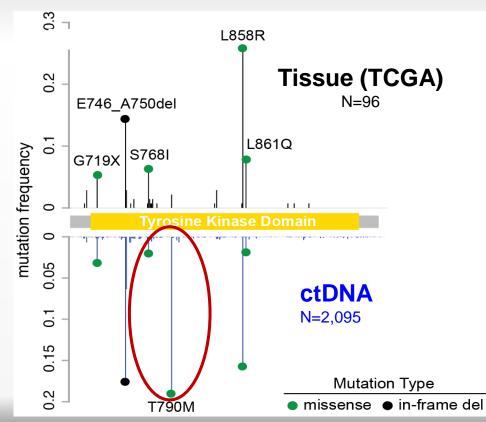

#### How much information can we get from ctDNA?



#### **Analysis of Guardant Health Cancer Database**

Goal: Evaluate mutation distribution in cancer cases submitted to Guardant Health in comparison to The Cancer Genome Atlas (TCGA)

The landscape of actionable genomic alterations in cell-free circulating tumor DNA from 21,807 advanced cancer patients. Zill et al, Clinical Cancer Research 2018 in press

8,388 NSCLC cases reported at WCLC 2016 (Mack et al, OA06.01) Manuscript near complete

Mutation frequency and distribution in plasma is synonymous with tissue

Plasma ctDNA NGS found truncal alterations at frequencies predicted from the TCGA

Also identified resistance mutations at progression



#### **Population-scale genomics: TCGA and GH360** ctDNA have similar mutation patterns



The EGFR secondary resistance mutation T790M frequently found in ctDNA cohort, but rare in TCGA (surgical/treatment naïve)

EGFR (r = 0.9 excluding T790M and C797S)

# **Population-scale genomics:** Guardant ctDNA fusion patterns mirror tumor tissue (r=0.99)

| EML4 intron  | Breakpoints in | Breakpoints in |
|--------------|----------------|----------------|
| (EML4-ALK)   | ctDNA (n=47)   | COSMIC (n=375) |
| 13           | 46%            | 47%            |
| 6            | 37%            | 35%            |
| 20           | 5%             | 14%            |
| KIF5B intron | Breakpoints in | Breakpoints in |
| (KIF5B-RET)  | ctDNA (n=28)   | COSMIC (n=589) |
| 15           | 66%            | 67%            |
| 16           | 18%            | 18%            |
| 23           | 5%