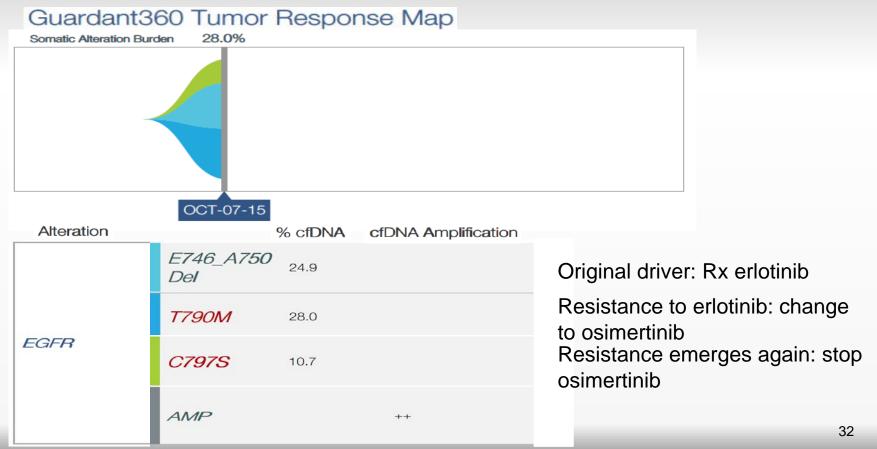

enegative *ALK* fusion responded to crizotinib.

likely representing a false negative in tissue

### **Mutual Exclusivity of Driver Oncogenes**



#### Lung Adenocarcinoma: Acquired Resistance



#### Camidge Nature Rev Clin Oncol 2014

#### **The Genomic Landscape of Lung Cancer**



## How to identify emergent resistance

### Tissue biopsies at tumor progression

# Liquid biopsiescirculating tumor DNA

### **Treatment-induced changes in plasma mutant** allele frequencies



#### Evolution of resistance mechanisms in EGFR mutant lung cancer following EGFR TKI therapy



Janne, PLENARY SESSION 3 WCLC 2015

#### Evolution of resistance mechanisms in EGFR mutant lung cancer following EGFR TKI therapy



Janne, PLENARY SESSION 3 WCLC 2015



#### EGFR resistance mutations: single time point



Philip CoMarks Phone University

#### Lung Adenocarcinoma: Acquired Resistance



#### **Next-gen ALK Inhibitors in**

> Ceritinib FDA and EMEA approved based on ASCEND-1, ASCENT 2

> Alectinib, FDA approval Dec. 2015

|                                                                                                                          | Ceritinib <sup>1</sup><br>ASCEND-1 | Ceritinib <sup>2</sup><br>ASCEND-2 | Alectinib <sup>3</sup><br>NP28673 | Alectinib⁴<br>NP28761 | Brigatinib⁵<br>AP26113 | Lorlatinib <sup>6</sup><br>PF-064639224 |  |
|--------------------------------------------------------------------------------------------------------------------------|------------------------------------|------------------------------------|-----------------------------------|----------------